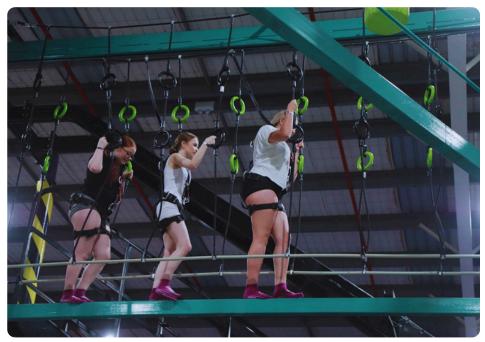

### **HEIGHT AND WEIGHT RESTRICTIONS**

Air Coaster - Max weight 95kg/Min height 120cm Climbing Wall – Max weight 113kg / Min height 100cm Leap of Faith – Max weight 90kg/ Min height 120cm High Ropes – Max weight 113kg / Min height 120cm Trampoline Park – Max weight 112kg Mega Slides – Min height 100cm