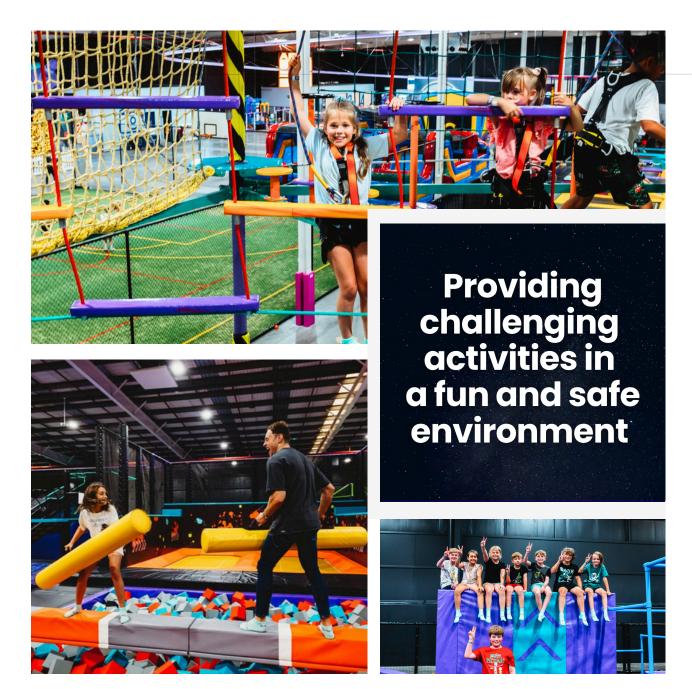

#### **ENVIRONMENT**

Is it just us or does it seem like every time you plan a day out , the rain ends up coming down on your parade? At Area 51 we eliminate the weather's forecast, rain, hail or shine, our doors are open and ready to welcome you into the center! With comfortable air conditioning and many diverse experiences and obstacles that will certainly get them excited to explore.

#### LEARNING THROUGH PLAY

Our center encourages structured risky play and compliments the Early Years Learning Framework by supporting the development of skills and processes. At Area 51, your child can learn problem solving, inquiry, experimentation, hypothesising, researching and investigating.

#### **PHYSICAL WELLBEING**

Children are able to become confident and involved learners when it comes to gaining responsibility for their wellbeing. Structured risky play opens up the opportunity for children to explore their limitations while comfortably pushing boundaries to discover their capabilities.