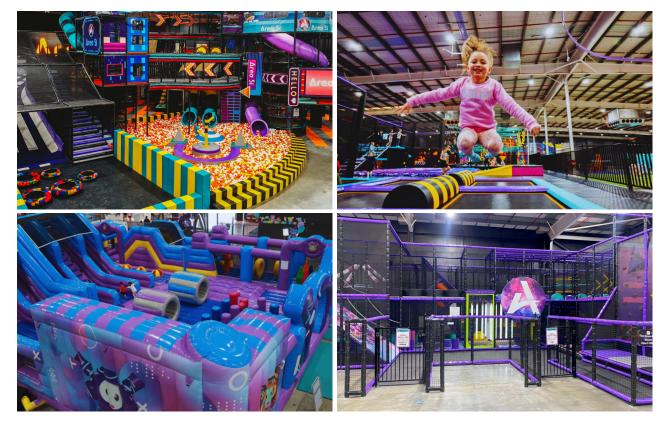

## PRESCHOOLERS

Mini Rovers (Main Playground). Perfect for 3 – 4 year olds.

## PRESCHOOLERS

The Launchpad Trampoline Park. Perfect for 3 – 4 year olds.

## KIDS

Kids 5 years and older can access all standard activities!

## **KIDS**

Kids 5 years and older can access all standard activities!