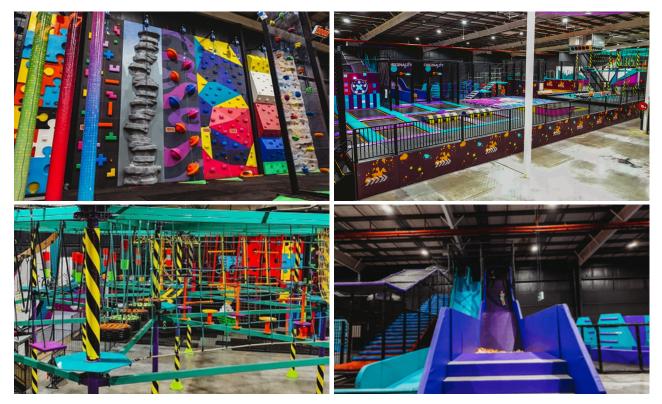

# OUR TICKETS ARE SET BY AGE CATEGORY

TO ENSURE THE SAFETY OF OUR LITTLEST EXPLORERS

|                                   | ASTROTOTS<br>1-2 years | MINI<br>ROVERS<br>3-4 years | <b>MOONWALK</b><br>5-12 years | <b>UNIVERSE</b><br>5-12 years | <b>COSMOS</b><br>13+ years | <b>POWER</b><br><b>PLAY</b><br>13+ years |  |  |
|-----------------------------------|------------------------|-----------------------------|-------------------------------|-------------------------------|----------------------------|------------------------------------------|--|--|
| ASTROTOTS<br>PLAYLAND             |                        |                             |                               |                               |                            |                                          |  |  |
| TRAMPOLINE<br>PARK                |                        |                             | <b>&gt;</b>                   | •                             | <b>S</b>                   | 8                                        |  |  |
| GALACTICITY                       | <b>S</b>               |                             |                               |                               |                            |                                          |  |  |
| ROCKET<br>INFLATABLE              |                        |                             |                               |                               |                            |                                          |  |  |
| GIZMO'S<br>GALAXY                 |                        |                             | 0                             | 0                             |                            |                                          |  |  |
| SPACE SHUTTLE<br>INFLATABLE       |                        |                             | <b>&gt;</b>                   | $\diamond$                    |                            |                                          |  |  |
| MEGA SLIDES                       |                        |                             | <b>&gt;</b>                   |                               | <b>S</b>                   | <b>&gt;</b>                              |  |  |
| SPACE NINJA                       |                        |                             | <b>&gt;</b>                   | >                             |                            |                                          |  |  |
| ADULT NINJA                       |                        |                             |                               |                               |                            | <b>S</b>                                 |  |  |
| SELECTION OF ONE ONLY             |                        |                             |                               |                               |                            |                                          |  |  |
| HEAD FOR HEIGHTS<br>HIGH ROPES    |                        |                             |                               |                               |                            |                                          |  |  |
| CLIMB THE WALLS<br>CLIMBING WALLS |                        |                             |                               | <b>&gt;</b>                   |                            |                                          |  |  |