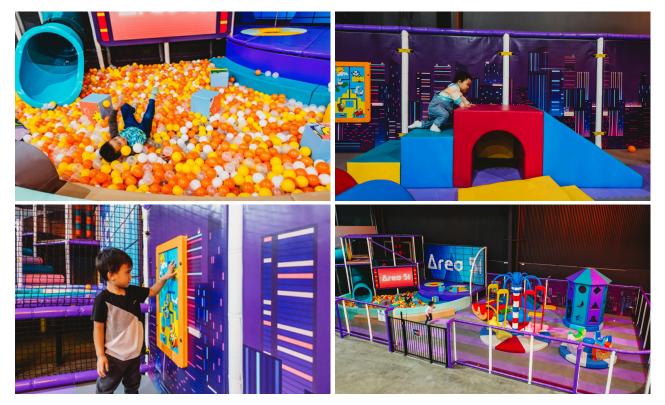

## TODDLERS

Purpose built for little ones aged up to 2 years

## PRESCHOOLERS

Mini Rovers (Main Playground). Perfect for 3 – 4 year olds.

## KIDS

Kids 5 years and older can access all standard activities!