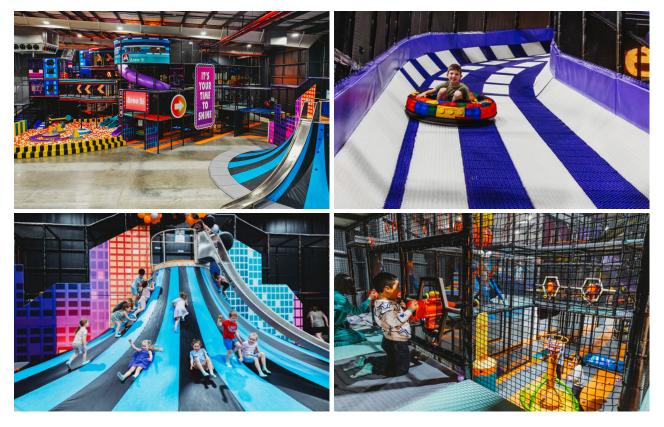

## KIDS

Kids 5 years and older can access all standard activities!

## **KIDS**

Kids 5 years and older can access all standard activities!

## **TEENS AND ADULTS**

Adults can play alongside the kids or without them - height and weight restrictions apply.