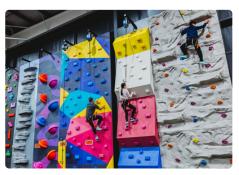

### **HEIGHT AND WEIGHT RESTRICTIONS**

Air Coaster - Max weight 95kg/Min height 120cm Climbing Wall – Max weight 113kg / Min height 100cm Leap of Faith – Max weight 90kg/ Min height 120cm High Ropes – Max weight 113kg / Min height 120cm Trampoline Park – Max weight 112kg Mega Slides – Min height 100cm