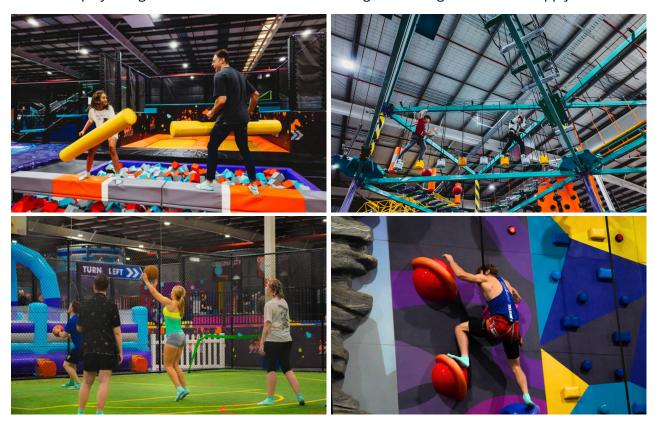

## **TEENS AND ADULTS**

Adults can play alongside the kids or without them - height and weight restrictions apply.

#### **SOCIAL INTERACTION**

Connecting with others isn't just for little people but for grown ups too, Area 51 has a wide range of classes available to connect like-minded children and adults together. Social connection can improve a child's verbal and non verbal communication and not to mention leave big smiles on faces!

### PHYSICAL WELLBEING

Children are able to become confident and involved learners when it comes to gaining responsibility for their wellbeing. Structured risky play opens up the opportunity for children to explore their limitations while comfortably pushing boundaries to discover their capabilities.