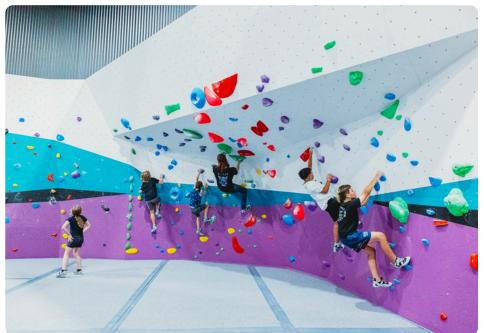

### **HEIGHT AND WEIGHT RESTRICTIONS**

Air Coaster - Max weight 95kg/Min height 120cm Climbing Wall – Max weight 113kg / Min height 100cm Leap of Faith – Max weight 90kg/ Min height 120cm High Ropes – Max weight 113kg / Min height 120cm Trampoline Park – Max weight 112kg Mega Slides – Min height 100cm