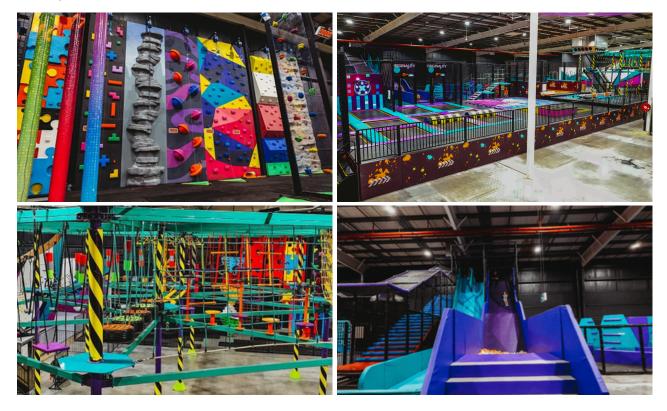

## **KIDS**

Kids 5 years and older can access all standard activities!

## **TEENS AND ADULTS**

Adults can play alongside the kids or without them - height and weight restrictions apply.