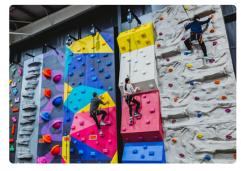

### **HEIGHT AND WEIGHT RESTRICTIONS**

Air Coaster - Max weight 95kg/Min height 120cm Climbing Wall – Max weight 113kg / Min height 100cm Leap of Faith – Max weight 90kg/ Min height 120cm High Ropes – Max weight 113kg / Min height 120cm Trampoline Park – Max weight 112kg Mega Slides – Min height 100cm