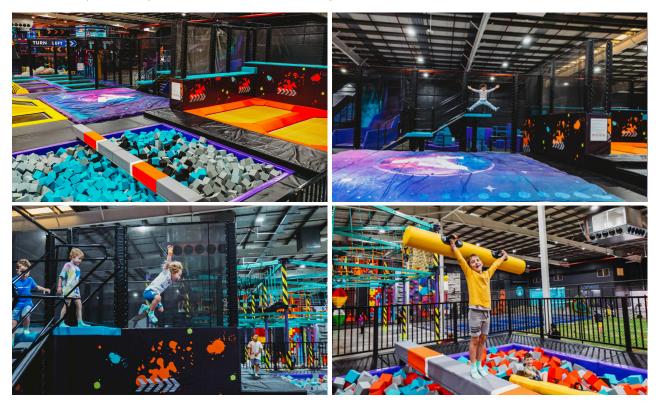

### **ENVIRONMENT**

Is it just us or does it seem like every time you plan a day out, the rain ends up coming down on your parade?

At Area 51 we eliminate the weather's forecast, rain, hail or shine, our doors are open and ready to welcome you into the center!

With comfortable air conditioning and many diverse experiences and obstacles that will certainly get them excited to explore.

### **LEARNING THROUGH PLAY**

Our center encourages structured risky play and compliments the Early Years Learning Framework by supporting the development of skills and processes. At Area 51, your child can learn problem solving, inquiry, experimentation, hypothesising, researching and investigating.

### PHYSICAL WELLBEING

Children are able to become confident and involved learners when it comes to gaining responsibility for their wellbeing. Structured risky play opens up the opportunity for children to explore their limitations while comfortably pushing boundaries to discover their capabilities.