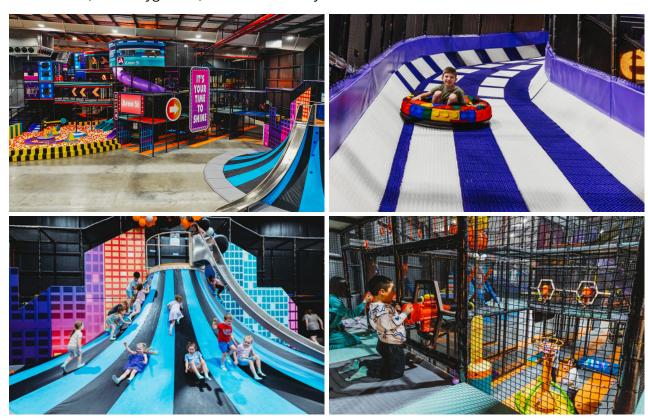

## **TODDLERS**

Purpose built for little ones aged up to 2 years

## **PRESCHOOLERS**

Mini Rovers (Main Playground). Perfect for 3 – 4 year olds.

## **PRESCHOOLERS**

The Launchpad Trampoline Park. Perfect for 3 – 4 year olds.

## **KIDS**

Kids 5 years and older can access all standard activities!

## **TEENS AND ADULTS**

Adults can play alongside the kids or without them - height and weight restrictions apply.