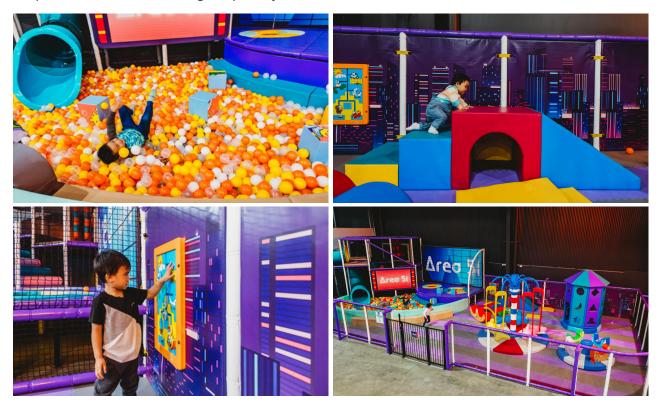

## **TODDLERS**

Purpose built for little ones aged up to 2 years

## **PRESCHOOLERS**

Mini Rovers (Main Playground). Perfect for 3 – 4 year olds.

## **PRESCHOOLERS**

The Launchpad Trampoline Park. Perfect for 3 – 4 year olds.

## **KIDS**

Kids 5 years and older can access all standard activities!

## **TEENS AND ADULTS**

Adults can play alongside the kids or without them - height and weight restrictions apply.