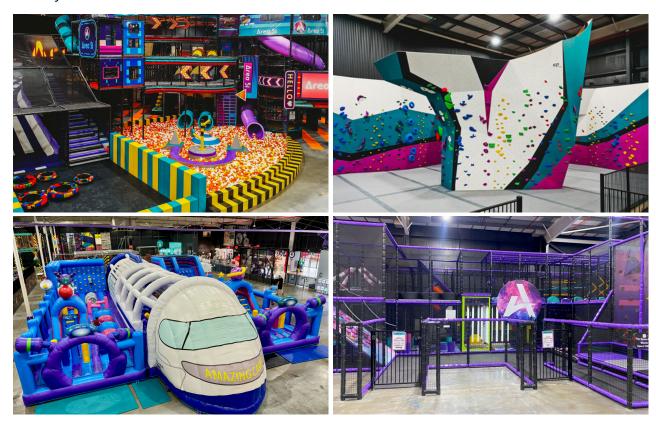

## **PRESCHOOLERS**

Mini Rovers (Main Playground). Perfect for 3 – 4 year olds.

## **PRESCHOOLERS**

The Launchpad Trampoline Park. Perfect for 3 – 4 year olds.

## **KIDS**

Kids 5 years and older can access all standard activities!