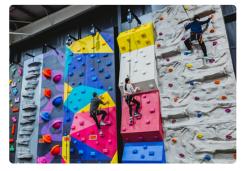

### **OUR TICKETS ARE SET BY AGE CATEGORY**

TO ENSURE THE SAFETY OF OUR LITTLEST EXPLORERS

|                          | ASTROTOTS 1-2 years | MINI<br>ROVERS<br>3-4 years | MOONWALK<br>5-12 years | <b>UNIVERSE</b> 5-12 years | COSMOS<br>13+ years | POWER<br>PLAY<br>13+ years |
|--------------------------|---------------------|-----------------------------|------------------------|----------------------------|---------------------|----------------------------|
| ASTROTOTS<br>PLAYLAND    |                     |                             |                        |                            |                     |                            |
| TRAMPOLINE PARK          |                     |                             |                        | <b>(</b>                   |                     | <b>&gt;</b>                |
| GALACTICITY              |                     |                             |                        |                            |                     |                            |
| ROCKET<br>INFLATABLE     |                     | <b>⊘</b>                    |                        |                            |                     |                            |
| GIZMO'S<br>GALAXY        |                     |                             |                        | <b>&gt;</b>                |                     |                            |
| SPACE SHUTTLE INFLATABLE |                     |                             |                        | <b>\</b>                   |                     |                            |
| MEGA SLIDES              |                     |                             | <b>S</b>               | <b>&gt;</b>                | <b>S</b>            | <b>&gt;</b>                |
| SPACE NINJA              |                     |                             |                        | <b>&gt;</b>                |                     |                            |
| ADULT NINJA              |                     |                             |                        |                            | <b>S</b>            | <b>&gt;</b>                |
| BOULDERING               |                     |                             |                        |                            | <b>S</b>            | <b>&gt;</b>                |
| SELECTION OF ONE ONLY    |                     |                             |                        |                            |                     |                            |
| HIGH ROPES               |                     |                             |                        | <b>&gt;</b>                |                     |                            |
| CLIMBING WALLS           |                     |                             |                        |                            | <b>Ø</b>            |                            |

#### **HEIGHT AND WEIGHT RESTRICTIONS**

Air Coaster - Max weight 95kg/Min height 120cm Climbing Wall – Max weight 113kg / Min height 100cm Leap of Faith – Max weight 90kg/ Min height 120cm High Ropes – Max weight 113kg / Min height 120cm Trampoline Park – Max weight 112kg Mega Slides – Min height 100cm