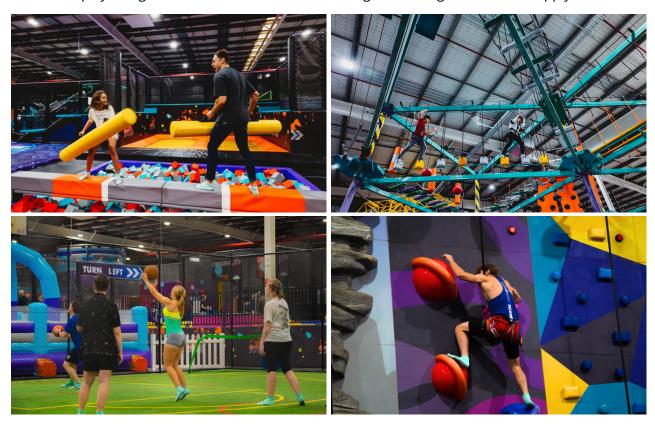

### **TEENS AND ADULTS**

Adults can play alongside the kids or without them - height and weight restrictions apply.

### **OUR TICKETS ARE SET BY AGE CATEGORY**

TO ENSURE THE SAFETY OF OUR LITTLEST EXPLORERS

|                          | ASTROTOTS 1-2 years | MINI<br>ROVERS<br>3-4 years | MOONWALK<br>5-12 years | <b>UNIVERSE</b> 5-12 years | COSMOS<br>13+ years | POWER<br>PLAY<br>13+ years |
|--------------------------|---------------------|-----------------------------|------------------------|----------------------------|---------------------|----------------------------|
| ASTROTOTS<br>PLAYLAND    |                     |                             |                        |                            |                     |                            |
| TRAMPOLINE PARK          |                     |                             |                        | <b>(</b>                   |                     | <b>&gt;</b>                |
| GALACTICITY              |                     |                             |                        |                            |                     |                            |
| ROCKET<br>INFLATABLE     |                     | <b>⊘</b>                    |                        |                            |                     |                            |
| GIZMO'S<br>GALAXY        |                     |                             |                        | <b>&gt;</b>                |                     |                            |
| SPACE SHUTTLE INFLATABLE |                     |                             |                        | <b>\</b>                   |                     |                            |
| MEGA SLIDES              |                     |                             | <b>S</b>               | <b>&gt;</b>                | <b>S</b>            | <b>&gt;</b>                |
| SPACE NINJA              |                     |                             |                        | <b>&gt;</b>                |                     |                            |
| ADULT NINJA              |                     |                             |                        |                            | <b>S</b>            | <b>&gt;</b>                |
| BOULDERING               |                     |                             |                        |                            | <b>S</b>            | <b>&gt;</b>                |
| SELECTION OF ONE ONLY    |                     |                             |                        |                            |                     |                            |
| HIGH ROPES               |                     |                             |                        | <b>&gt;</b>                |                     |                            |
| CLIMBING WALLS           |                     |                             |                        |                            | <b>Ø</b>            |                            |