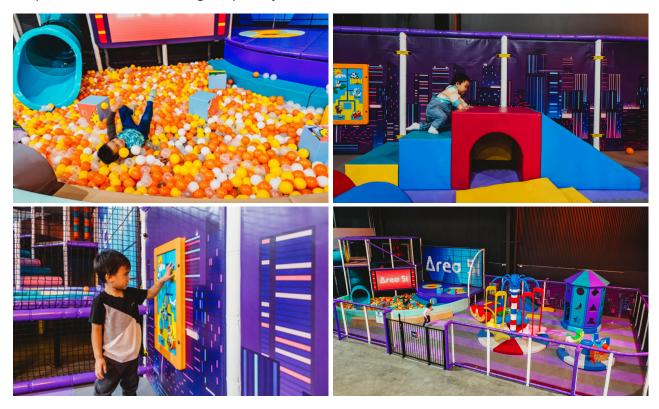

### **TODDLERS**

Purpose built for little ones aged up to 2 years

### **PRESCHOOLERS**

Mini Rovers (Main Playground). Perfect for 3 – 4 year olds.

### **PRESCHOOLERS**

The Launchpad Trampoline Park. Perfect for 3 – 4 year olds.

#### **KIDS**

Kids 5 years and older can access all standard activities!

### **KIDS**

Kids 5 years and older can access all standard activities!