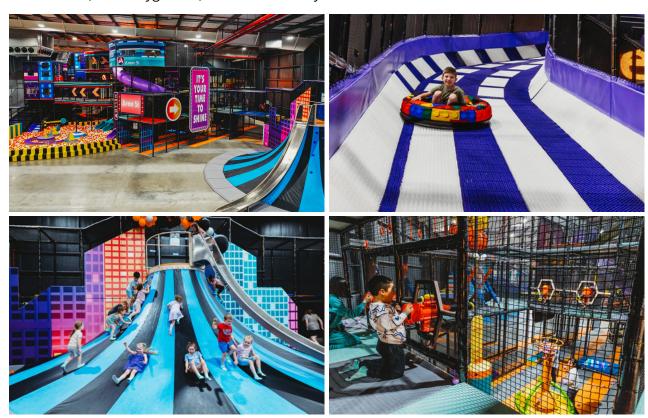

#### **KIDS**

Kids 5 years and older can access all standard activities!

### **KIDS**

Kids 5 years and older can access all standard activities!

### **TEENS AND ADULTS**

Adults can play alongside the kids or without them - height and weight restrictions apply.