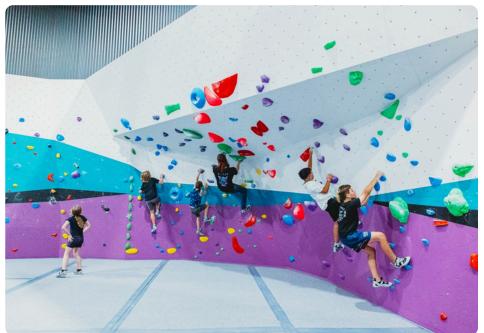

### **TEENS AND ADULTS**

Adults can play alongside the kids or without them - height and weight restrictions apply.

#### **HEIGHT AND WEIGHT RESTRICTIONS**

Air Coaster - Max weight 95kg/Min height 120cm Climbing Wall – Max weight 113kg / Min height 100cm Leap of Faith – Max weight 90kg/ Min height 120cm High Ropes – Max weight 113kg / Min height 120cm Trampoline Park – Max weight 112kg Mega Slides – Min height 100cm