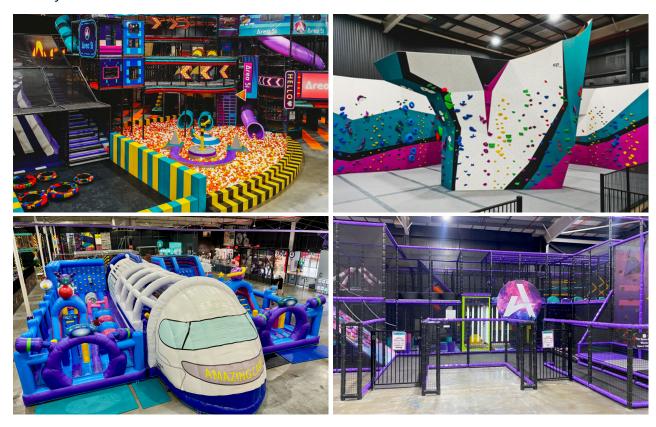

### **PRESCHOOLERS**

Mini Rovers (Main Playground). Perfect for 3 – 4 year olds.

### **PRESCHOOLERS**

The Launchpad Trampoline Park. Perfect for 3 – 4 year olds.

#### **KIDS**

Kids 5 years and older can access all standard activities!

### **KIDS**

Kids 5 years and older can access all standard activities!