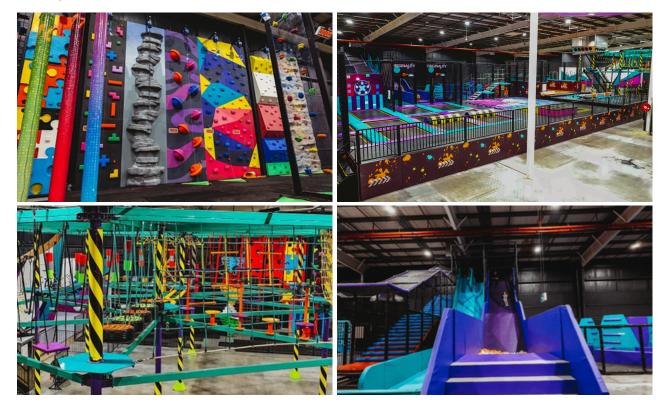

#### **KIDS**

Kids 5 years and older can access all standard activities!

### **KIDS**

Kids 5 years and older can access all standard activities!

### **TEENS AND ADULTS**

Adults can play alongside the kids or without them - height and weight restrictions apply.